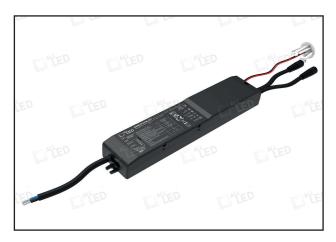

### **AEM/PACK/ST**

2W Universal Self-Testing Emergency Pack For LED Loads

### PRODUCT FEATURES

- Universal Self-Test Emergency Pack
- >3 Hour Duration
- Lithium LifeP04 Battery
- Remote Indicator & Mounting Collar
- Wide Compatiblity Including 24V LED Strips Up To 150W Load Supported (LED Strip Only)
- Can Be Used As Maintained Or Non-Maintained