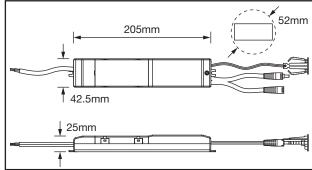

### **TECHNICAL SPECIFICATIONS**

| Product Code                       | AEM/PACK/ST |
|------------------------------------|-------------|
| Operating Voltage                  | 220-240V AC |
| Operating Current (A Max)          | 0.05A       |
| Max Output Power                   | 2W          |
| Output Current (Max)               | 30-200mA    |
| Output Voltage (Max)               | 10-60V DC   |
| Power Factor                       | ≥0.5        |
| Class                              |             |
| Body Material                      | Polymer     |
| Frame Colour                       | Black       |
| Ambient Operating Temperature (°C) | 0°C~50°C    |
| Input Frequency (Hz)               | 50Hz /60Hz  |
| Guarantee                          | 5 Years     |
| Charge Time                        | 24 Hrs      |
| Battery Type                       | LifePO4     |
| Battery Voltage                    | 6.4V        |
| Battery Current                    | 2 x 1800mAH |
| Battery Wattage Hours              | 11.52wH     |
| Emergency Duration                 | 3 Hrs       |
| Indicator Cutout                   | 20mm        |